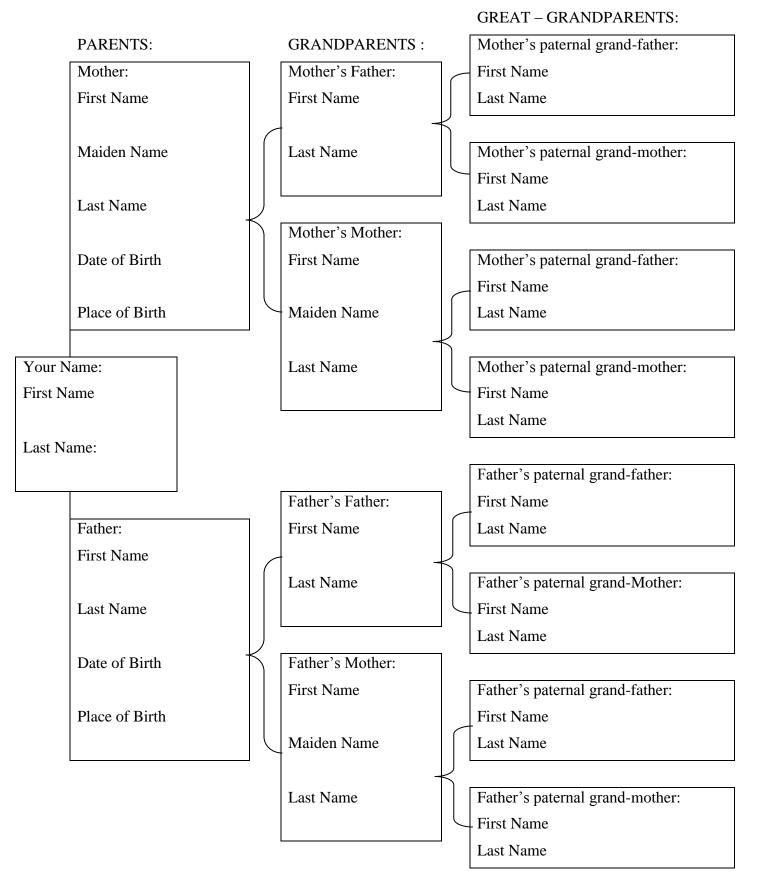

| Date of Birth (day/month/year) |

# 6. Your Family History (Adoptive Parents)

|                    |     | If, Yes - what was your original name:               |
|--------------------|-----|------------------------------------------------------|
| Where you adopted? | Yes | Please remember to answer Question 7 and Question 8. |
|                    | No  | If No, proceed to Question 7.                        |
|                    |     |                                                      |

Please remember to fill out Question 7 (on page 3) Your Family History – Biological Parents

If you are adopted both Question 7 (on page 3) and Question 8 (on page 4) must be completed.

## 7. Your Family History (Biological Parents)



## 8. Your Family History (Adoptive Parents)